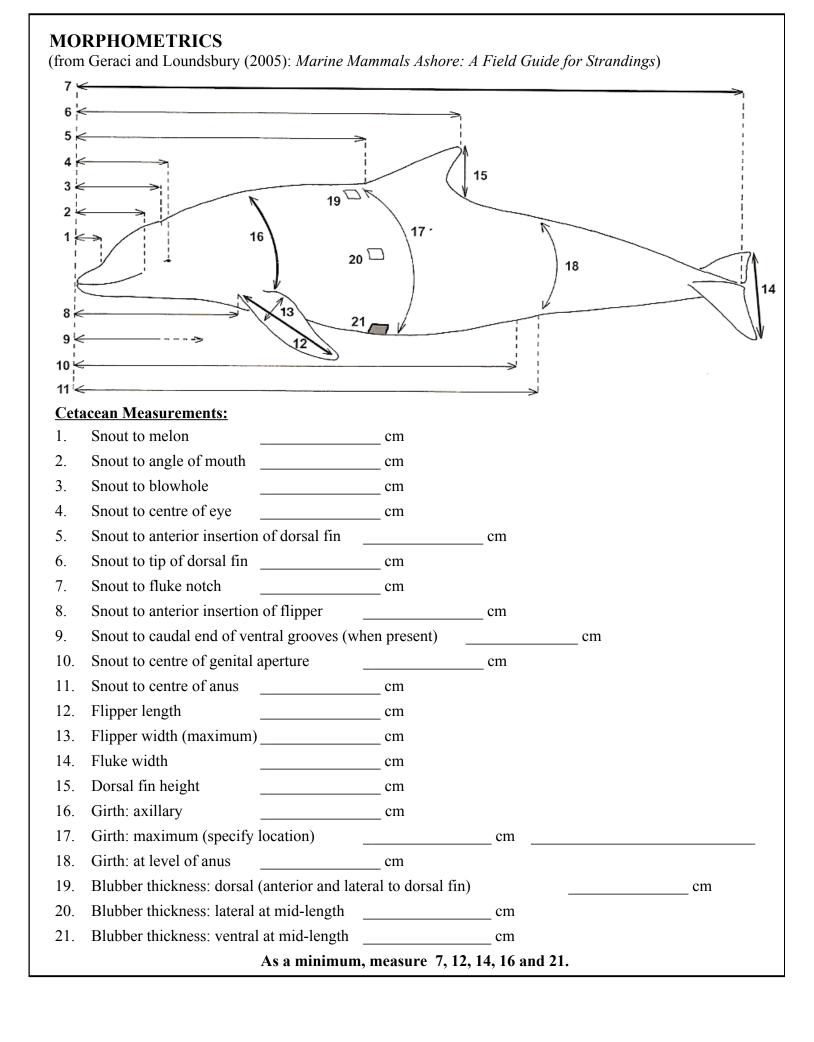

|



## STRANDING SPECIMEN FORM (make multiple copies as needed) Specimen # (stranding event#\_seq#\_Sp\_###): Specimen type: Specimen description: \_\_\_\_\_ Disposition: \_\_\_\_\_ Animal ID (Gs ###): \_\_\_\_\_ Preservative: \_\_\_ **COMMENTS:** Specimen analysed Analysis performed: Analysed by (Name & Contact Information): **ANALYSIS RESULTS:** Specimen released (was the specimen released from BMMRO archive for analysis?) Date returned: Date Removed (Released by BMMRO for external exam): STRANDING SPECIMEN FORM Specimen # (stranding event#\_seq#\_Sp\_###): Specimen type: Specimen description: Disposition: \_\_\_\_\_ Animal ID (xx###): \_\_\_\_\_ **COMMENTS:** Specimen analysed Analysis performed: Analysed by (Name & Contact Information):—

PLEASE SCAN AND EMAIL 'info@bahamaswhales.org' OR